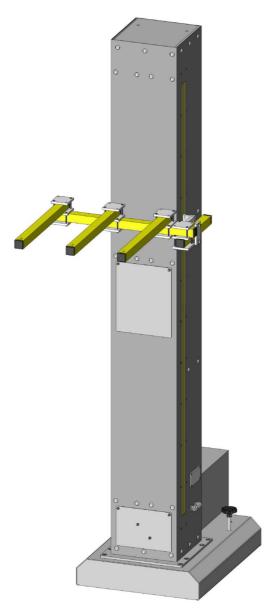

## RECIPROCATOR SA

Light series reciprocator, with single outlet for the attack of most painting guns, arranged horizzontally. It can be supplied mounted on a basement or directly on the motorized base. Studied for handling small loads, is also designed in anticipation of a detection system dimensional workpiece.

## TECHNICAL FEATURES

- Self-carrying steel framework covered with dust paints.
- Coaxial gear motor 0.55 [KW].
- Handling of guide carriage through belt toothed.
- Dustproof system.
- Light alloy sliding guide with self-cleaning profile.
- Running wheels made of anti-friction materials.
- Single outlet for attack of guns-holder poles provided with plates.
- Reading of position through Encoder.
- Motor control through Digital Inverter.
- Adjustable safety limit switches.
- Constant stroke while speed changing.
- Digital control of all functions.
- Machine stop control by conveyor provided with programmable positioning and adjustable timing restart.
- Stroke control with 1 [cm] resolution.
- All function and controls can be performed at the control board.