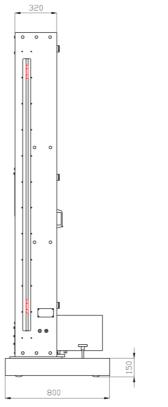

**Reciprocator on a basement (optional)** 

| MODEL                   | SA 170     | SA 220     | SA 270     | SA 320     |
|-------------------------|------------|------------|------------|------------|
|                         |            |            |            |            |
| TOTAL HEIGHT [mm] "A"   | 2650       | 3150       | 3650       | 4150       |
| STROKE [mm] "B"         | 1700       | 2200       | 2700       | 3200       |
| SPEED MIN [m/min]       | 5          | 5          | 5          | 5          |
| SPEED MAX [m/min]       | 50         | 50         | 50         | 50         |
| MOTOR CONTROL           | Inverter   | Inverter   | Inverter   | Inverter   |
| MAX NUMBER OF GUNS      | 3          | 3          | 3          | 3          |
| GUNS MOUNTED IN         | Horizontal | Horizontal | Horizontal | Horizontal |
| MAXIMUM CAPACITY [Kg]   | 20         | 20         | 20         | 20         |
| MOTOR [kW]              | 0,55       | 0,55       | 0,55       | 0,55       |
| BELT                    | Toothed    | Toothed    | Toothed    | Toothed    |
| HANDLING GUIDE CARRIAGE | Wheels     | Wheels     | Wheels     | Wheels     |