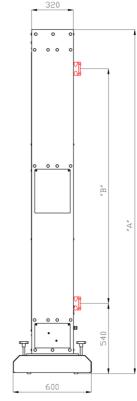

**Reciprocator on a basement (optional)** 

| MODEL                   | SA 170     | SA 220     | SA 270     | SA 320     |
|-------------------------|------------|------------|------------|------------|
|                         |            |            |            |            |
| TOTAL HEIGHT [mm] "A"   | 2650       | 3150       | 3650       | 4150       |
| STROKE [mm] "B"         | 1700       | 2200       | 2700       | 3200       |
| SPEED MIN [m/min]       | 5          | 5          | 5          | 5          |
| SPEED MAX [m/min]       | 50         | 50         | 50         | 50         |
| MOTOR CONTROL           | Inverter   | Inverter   | Inverter   | Inverter   |
| MAX NUMBER OF GUNS      | 3          | 3          | 3          | 3          |
| GUNS MOUNTED IN         | Horizontal | Horizontal | Horizontal | Horizontal |
| MAXIMUM CAPACITY [Kg]   | 20         | 20         | 20         | 20         |
| MOTOR [kW]              | 0,55       | 0,55       | 0,55       | 0,55       |
| BELT                    | Toothed    | Toothed    | Toothed    | Toothed    |
| HANDLING GUIDE CARRIAGE | Wheels     | Wheels     | Wheels     | Wheels     |