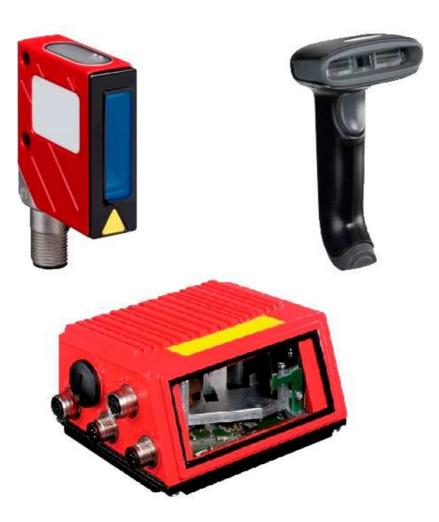

## BARCODE DETECTION SYSTEM

RE IND automations can be expanded with the addition of BARCODE detection system, that is an industrial laser reader that allows the reading of linear barcodes present on the pieces to be painted. In this way it's possible to memorize, through the PLC program, the type of piece and, moreover, It's also possible to associate to each barcode its specific processing recipe, which will contain the appropriate parameters (previously set) for the execution of particular painting appears.

## TECHNICAL FEATURES

- Straight and 90° output window.
- 500-1000 scan/sec.
- 2 input + 2 output.
- RS232 + RS485 serial port.
- ID-NET and X-PRESS.
- 10-30Vdc, IP65, 0-50 °C.
- Genius Platform.
- Typical reading range: 50 300 mm.