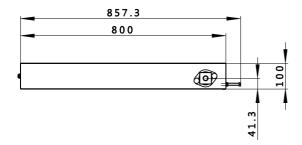

## TECHNICAL FEATURES

- Framework tubular light alloy.
- Cylinder air handling.
- Tilting with handling mechanism rack and pinion-toothed wheel.
- Angle adjustable tilting.
- Plates for guns holders slotted, to facilitate a correct and complete adjustement of the poles support.

| MODEL                 | BA 60       |
|-----------------------|-------------|
|                       |             |
| MAXIMUM CAPACITY [Kg] | 8           |
| ROTATION ANGLE        | -30° 0° 30° |
| NOISE [Db]            | < 70        |