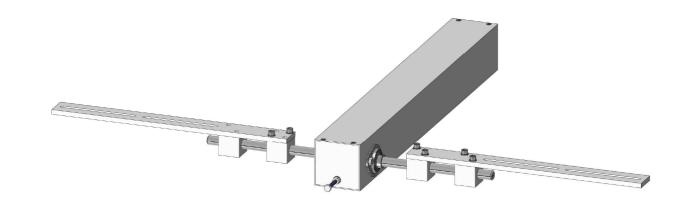

## TILTING SYSTEM MOD. BA 60

Component that allows the tilting of the guns in three positions.

BA 60 is mounted on the guide carriage of reciprocator by appropriate plates of our supply.

## TECHNICAL FEATURES

- Framework tubular light alloy.
- Cylinder air handling.
- Tilting with handling mechanism rack and pinion-toothed wheel.
- Angle adjustable tilting.
- Plates for guns holders slotted, to facilitate a correct and complete adjustement of the poles support.