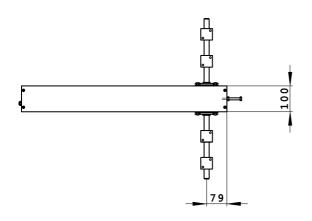

## TECHNICAL FEATURES

- Framework tubular light alloy.
- Cylinder air handling.
- Tilting with handling mechanism rack and pinion-toothed wheel.
- Angle adjustable tilting.
- Plates for guns holders slotted, to facilitate a correct and complete adjustement of the poles support.

| MODEL                 | BA 60       |
|-----------------------|-------------|
|                       |             |
| MAXIMUM CAPACITY [Kg] | 8           |
| ROTATION ANGLE        | -30° 0° 30° |
| NOISE [Db]            | < 70        |