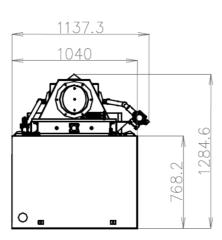

**Color Center : single supply** 

Color Center dimensions - single supply

Color Center dimensions - supply with complete automation

From the control panel, touch screen to color, all are managed the several ones are made of job and cleaning of the machine. In the software it's already of series also the program of peristaltic management.