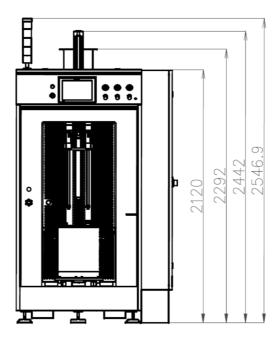

Color Center dimensions - single supply

Color Center dimensions - supply with complete automation

From the control panel, touch screen to color, all are managed the several ones are made of job and cleaning of the machine. In the software it's already of series also the program of peristaltic management.