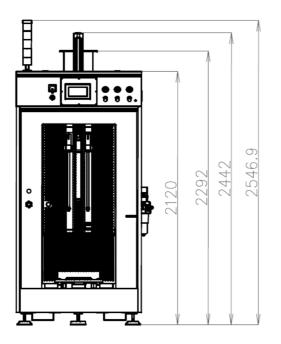

Color Center dimensions - single supply

Color Center dimensions - supply with complete automation

From the control panel, touch screen to color, all are managed the several ones are made of job and cleaning of the machine. In the software it's already of series also the program of peristaltic management.