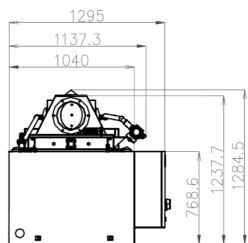

Color Center : supply with complete automation

Color Center dimensions - single supply

Color Center dimensions - supply with complete automation

From the control panel, touch screen to color, all are managed the several ones are made of job and cleaning of the machine. In the software it's already of series also the program of peristaltic management.