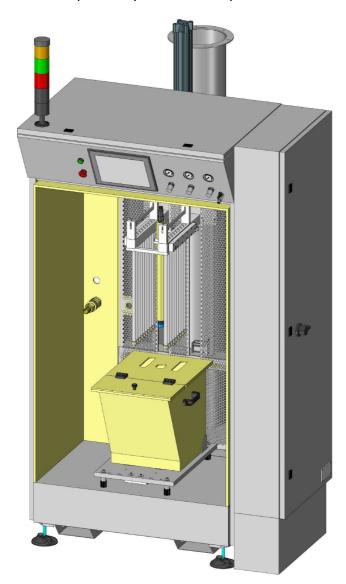

Color Center : supply with complete automation

## TECHNICAL FEATURES

- Self-carrying steel framework provided covered with dust paints. Self-carrying PVC unit body.
- Pneumatic cylinder, maximum stroke 600 [mm], for the handling group floaters.
- Pneumatic cylinder, maximum stroke 100 [mm], for the opening and closing of the shutter of the aspiration tube.
- Security pneumatic cylinder short stroke 20 [mm].
- Pressure regulator, that receives and adjust the pressure in entry to 5-6 [bar].
- Immersion tank, that stores the compressed air keeping it costant at the pressure of 5-6 [bar].
- Vibrator for the dust handling, during the draft to open box.
- Peristaltic pump for the recovery of dust, provided to the customer on request (external to the standard supply) together with an appropriate pneumatic control panel.
- Supply with complete automation (for example: reciprocators + motorized bases + Color center + reading system + cabin commands).