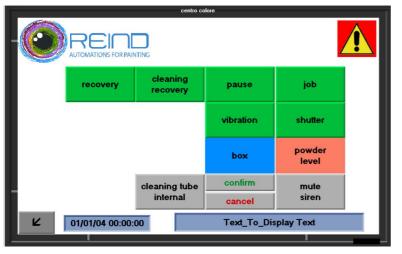

Color Center dimensions - single supply

Color Center dimensions - supply with complete automation

From the control panel, touch screen to color, all are managed the several ones are made of job and cleaning of the machine. In the software it's already of series also the program of peristaltic management.