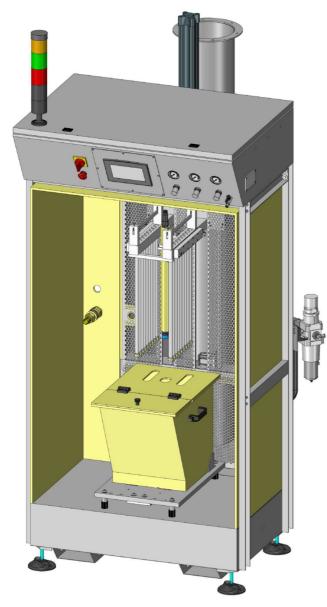

**Color Center : single supply** 

## TECHNICAL FEATURES

- Self-carrying steel framework provided covered with dust paints. Self-carrying PVC unit body.
- Pneumatic cylinder, maximum stroke 600 [mm], for the handling group floaters.
- Pneumatic cylinder, maximum stroke 100 [mm], for the opening and closing of the shutter of the aspiration tube.
- Security pneumatic cylinder short stroke 20 [mm].
- Pressure regulator, that receives and adjust the pressure in entry to 5-6 [bar].
- Immersion tank, that stores the compressed air keeping it costant at the pressure of 5-6 [bar].
- Vibrator for the dust handling, during the draft to open box.
- Peristaltic pump for the recovery of dust, provided to the customer on request (external to the standard supply) together with an appropriate pneumatic control panel.
- Single supply (only Color center).